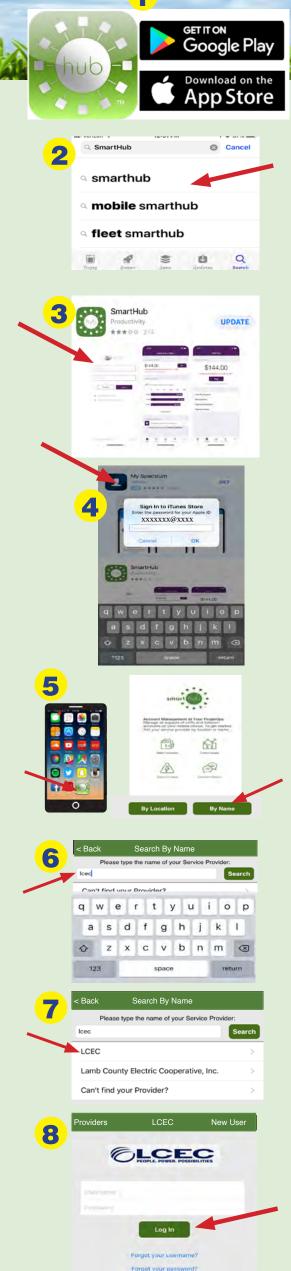

## **Download SmartHub App**

## To download the SmartHub App, follow these easy steps.

- 1. To download the SmartHub App, visit the App Store or Google Play store on your mobile device.
- 2. Use the search feature in the App Store or Google Play store and search for "SmartHub."
- 3. The green SmartHub app logo will appear.
- 4. When located, select the app and download. You may be asked to enter your App Store or Google Play store credentials before finishing downloading the app.
- 5. Once downloaded, browse your home screen on your phone to locate the app. From here, open the app and click "by name."
- In "Search By Name" you will type in "LCEC" and click the green search tab on the right.
- A list will populate and you will select "LCEC" from the menu provided.
- 8. You will then login. If you have not previously set up your SmartHub account, you will need to do this now.