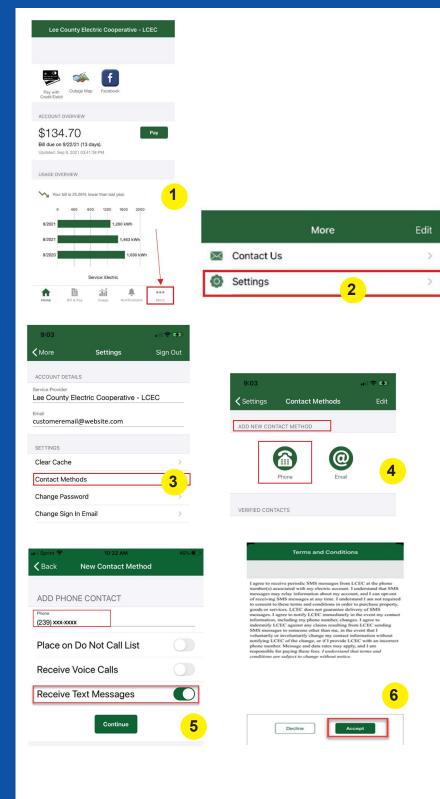

- **1.** Select the "More" at the bottom of the home screen
- 2. Select "Settings"
- 3. Select "Contact Methods"
- **4.** Select "ADD NEW CONTACT METHOD" and the "Phone" icon
- **5.** Enter "Phone" with area code. Check "Receive Text Messages" and click "Continue"
- Accept "Terms and Conditions"
- 7. You will receive a text code to your registered mobile number
- **8.** You will enter text code in the indicated "Verification Code" box and click "Verify"
- **9.** A text message will be sent verifying registration is complete
- **10.** To verify the number is correctly enrolled. Go to "More" and "Contact Methods" to ensure the number is "Text Enrolled."