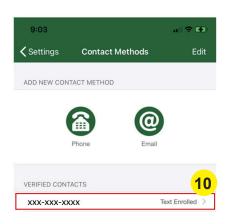

- **1.** Select the "More" at the bottom of the home screen
- 2. Select "Settings"
- 3. Select "Contact Methods"
- **4.** Select "ADD NEW CONTACT METHOD" and the "Phone" icon
- **5.** Enter "Phone" with area code. Check "Receive Text Messages" and click "Continue"
- Accept "Terms and Conditions"
- 7. You will receive a text code to your registered mobile number
- **8.** You will enter text code in the indicated "Verification Code" box and click "Verify"
- **9.** A text message will be sent verifying registration is complete
- **10.** To verify the number is correctly enrolled. Go to "More" and "Contact Methods" to ensure the number is "Text Enrolled."