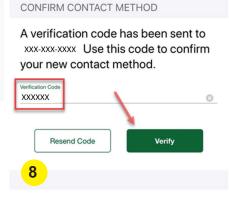

- **1.** Select the "More" at the bottom of the home screen
- 2. Select "Settings"
- 3. Select "Contact Methods"
- **4.** Select "ADD NEW CONTACT METHOD" and the "Phone" icon
- **5.** Enter "Phone" with area code. Check "Receive Text Messages" and click "Continue"
- Accept "Terms and Conditions"
- 7. You will receive a text code to your registered mobile number
- **8.** You will enter text code in the indicated "Verification Code" box and click "Verify"
- **9.** A text message will be sent verifying registration is complete
- **10.** To verify the number is correctly enrolled. Go to "More" and "Contact Methods" to ensure the number is "Text Enrolled."