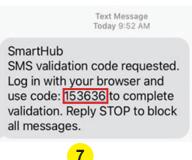

- **1.** Select the "More" at the bottom of the home screen
- 2. Select "Settings"
- 3. Select "Contact Methods"
- **4.** Select "ADD NEW CONTACT METHOD" and the "Phone" icon
- **5.** Enter "Phone" with area code. Check "Receive Text Messages" and click "Continue"
- Accept "Terms and Conditions"
- 7. You will receive a text code to your registered mobile number
- **8.** You will enter text code in the indicated "Verification Code" box and click "Verify"
- **9.** A text message will be sent verifying registration is complete
- **10.** To verify the number is correctly enrolled. Go to "More" and "Contact Methods" to ensure the number is "Text Enrolled."